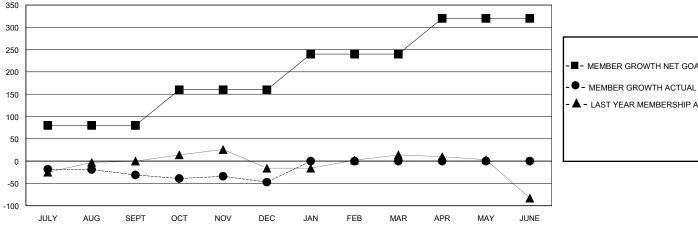

## GOALS AND ACTUAL MEMBERS CUMULATIVE

| -■- | MEMBER | GROWTH | NET | GOAL |
|-----|--------|--------|-----|------|
|     |        |        |     |      |

- LAST YEAR MEMBERSHIP ACTUAL

Results as of: 12/31/2023